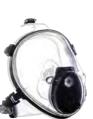

#### **STEP 2:** SELECT MASK

Half Mask (includes head harness)

CST1034 - Small CST1035 - Medium CST1036 - Large

Full Face Mask

CST1017 - Small CST1018 - Medium/Large