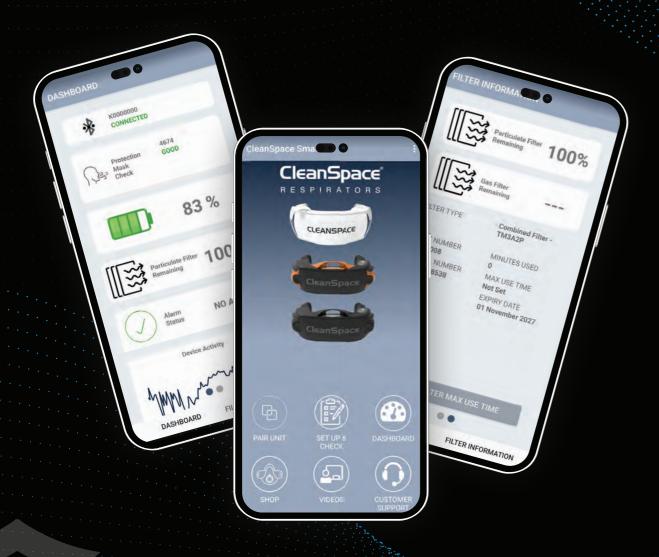

#### **CLEANSPACE SMART APP**

#### **FOR USERS**

- Gives users control and visibility to their lung protection
- Real-time respirator information: Protection score, battery charge (%) and filter use (min and %)
- User Tools: correct set up and use; and report feedback at point of use
- Free to download from Apple and Android stores

## DOWNLOAD THE CLEANSPACE SMART APP FOR USERS