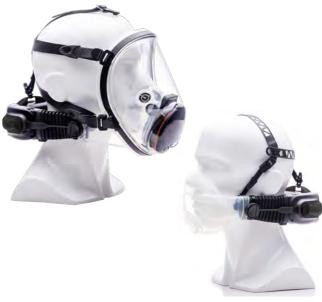

# WHAT'S INCLUDED IN THE BOX?

CE NIOSH APPROVED.

CleanSpace PRO is the latest addition to CleanSpace Technology's advanced range of respiratory protection products designed for industrial use. CleanSpace PRO is a powered air purifying respirator (PAPR) that offers superior protection

against dust and gas airborne hazards. With no hoses or heavy waist-mounted battery packs making it the most comfortable and easiest PAPR in the market. Features AirSensit™ technology and connectivity.