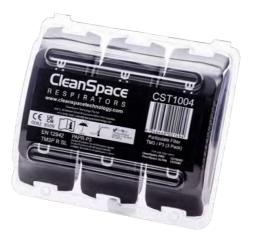

#### PARTICULATE TM3 / P3 / HEPA

Particulate Filter
Standard (3pk)
CST1005

Particulate Filter
High Capacity (3pk)
CST1004