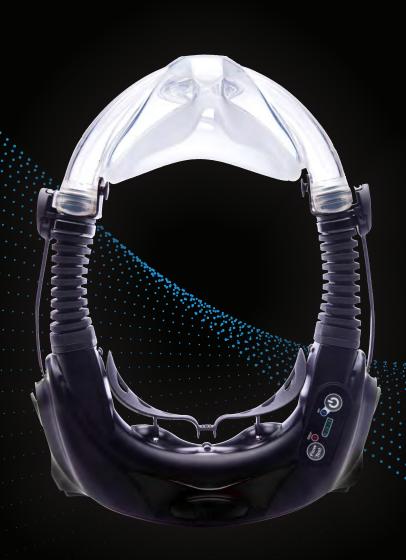

# WHAT'S INCLUDED IN THE BOX?

CE NIOSH APPROVED.

CleanSpace PRO is the latest addition to CleanSpace Technology's advanced range of respiratory protection products designed for industrial use. CleanSpace PRO is a powered air purifying respirator (PAPR) that offers superior protection

against dust and gas airborne hazards. With no hoses or heavy waist-mounted battery packs making it the most comfortable and easiest PAPR in the market. Features AirSensit™ technology and connectivity.