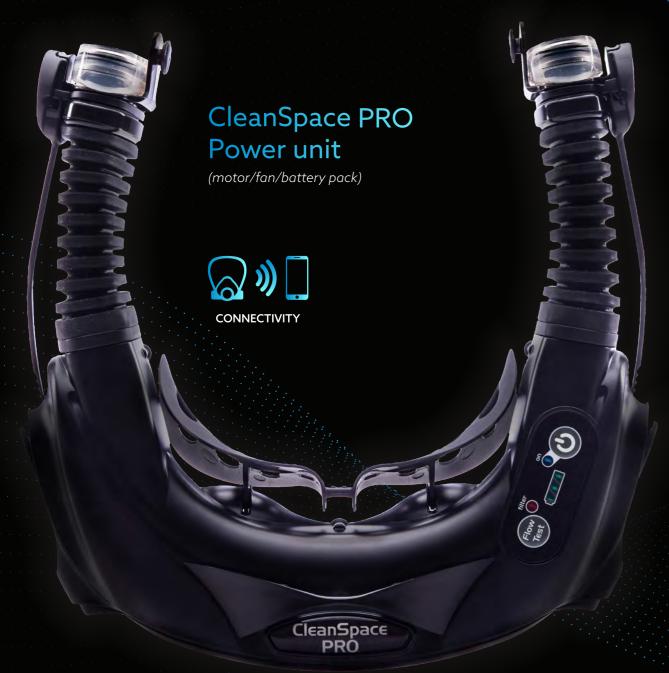

• Peak airflow: 230 L/min

- Enhanced acoustics and communication
- AirSensit® technology: monitors mask pressure 100 Hz

- Power Unit 400g (lightest PAPR on market)
- Compact/few parts: No adaptors, tubes or connectors
- Compatible with half and full face masks
- Particulate and gas filters available

- Buttons designed for gloved hands
- Modern, intuitive operating system
- Durable and robust
- Sustainable: reusable, low carbon and plastic footprint

#### Features

LIGHT: 400G

**PEAK AIRFLOW** 230L/min

**SUSTAINABLE PACKAGING** 

CONNECTIVITY

**BATTERY RUN TIME:** 12 HRS - 14HRS

**EXCEEDS COMPLIANCE** 

**REAL-TIME PROTECTION SCORE** 

#### CLEANSPACE PRO AirSensit® TECHNOLOGY

- Advanced powered air purifying respirator (PAPR)
- Compact and lightweight: 400g
- Peak airflow 230 L/min; breath responsive
- Battery run time 12 14 hours; fast recharge
- Bluetooth® connectivity:
  - Real-time Protection Score
  - Intelligent Management Filter Technology (IMFT)
  - Missing Filter Alarm