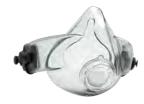

#### **STEP 2:** SELECT MASK

Half Mask (includes head harness)

CST1034 - Small CST1035 - Medium CST1036 - Large

Full Face Mask

CST1017 - Small CST1018 - Medium/Large