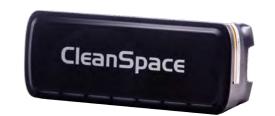

#### **STEP 1: SELECT MODEL**

CleanSpace PRO CST1000

Power unit\* includes neck supports, charger & carry bag \*excludes mask and filter