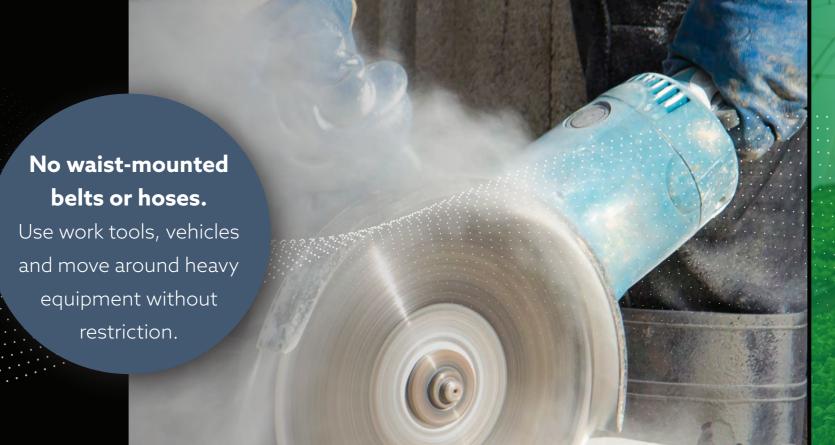

against dust and gas airborne hazards. With no hoses or heavy waist-mounted battery packs making it the most comfortable and easiest PAPR in the market. Features AirSensit™ technology and connectivity.