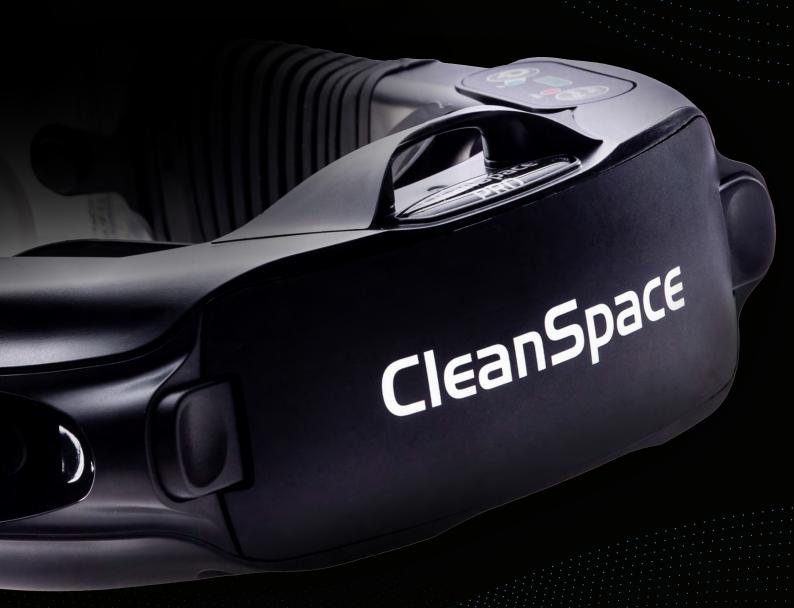

## CLEANSPACE PRO

The Advanced PAPR for ultimate protection and comfort

CleanSpace®
RESPIRATORS

Technology that keeps you protected, connected and confident

CleanSpace is the global leader in respiratory protection solutions, offering intelligent PAPR systems and programs that prioritize protection.

Our lightweight systems, featuring patented AirSensit® technology, provide superior protection from lung hazards, enabling wearers to work at their best. With real-time information, users have visibility and control over their lung safety.

• Peak airflow: 230 L/min

- Enhanced acoustics and communication
- AirSensit® technology: monitors mask pressure 100 Hz

- Power Unit 400g (lightest PAPR on market)
- Compact/few parts: No adaptors, tubes or connectors
- Compatible with half and full face masks
- Particulate and gas filters available

#### CLEANSPACE PRO AirSensit® TECHNOLOGY

- Advanced powered air purifying respirator (PAPR)
- Compact and lightweight: 400g
- Peak airflow 230 L/min; breath responsive
- Battery run time 12 14 hours; fast recharge
- Bluetooth® connectivity:
  - Real-time Protection Score
  - Intelligent Management Filter Technology (IMFT)
  - Missing Filter Alarm