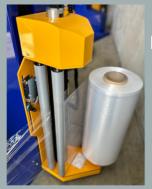

## MB-1500

SEMI-AUTOMATIC PALLET WRAPPING MACHINE Hi Efficiency Mechanical Brake Carriage Easy to use push button control panel



Kevlar re-inforced turntable drive belt for quiet, smooth, reliable, rust free operation



## Push button control panel provides access to:

- Number of bottom wraps
- Number of top wraps
- Top of load film overlay
- Manual operatio
- Panel lockout
- Top sheet mode
- Fault diagnosis and more !



High efficiency mechanical brake carriage with spring handle

## Features

- 1500mm turntable
- 2000mm wrap height
- 2200kg turntable
- High efficiency mechanical brake carriage
- Push button keypad
- Soft start / soft stop
- VSD's on each motor
- Automatic load height detection
- Easy to use





## **24 MONTH WARRANTY**

Contact and Visit Us