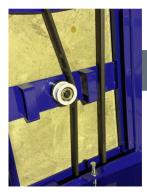

## MB-1500

SEMI-AUTOMATIC PALLET WRAPPING MACHINE Hi Efficiency Mechanical Brake Carriage Easy to use push button control panel



Kevlar re-inforced turntable drive belt for quiet, smooth, reliable, rust free operation



## Push button control panel provides access to:

- Number of bottom wraps
- Number of top wraps
- Top of load film overlay
- Manual operatio
- Panel lockout
- Top sheet mode
- Fault diagnosis and more !



High efficiency mechanical brake carriage with spring handle

## Features

- 1500mm turntable
- 2000mm wrap height
- 2200kg turntable
- High efficiency mechanical brake carriage
- Push button keypad
- Soft start / soft stop
- VSD's on each motor
- Automatic load height detection
- Easy to use





## **24 MONTH WARRANTY**

Contact and Visit Us