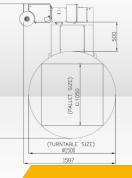

## Features

- 1500mm turntable
- 2000mm wrap height
- 2200kg turntable
- High efficiency mechanical brake carriage
- Push button keypad
- Soft start / soft stop
- VSD's on each motor
- Automatic load height detection
- Easy to use