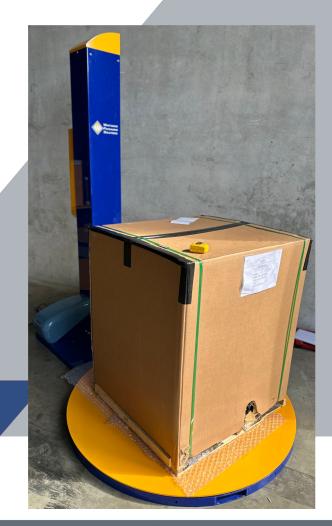

## MB-1500

SEMI-AUTOMATIC PALLET WRAPPING MACHINE Hi Efficiency Mechanical Brake Carriage Easy to use push button control panel

Kevlar re-inforced turntable drive belt for quiet, smooth, reliable, rust free operation

## Features

- 1500mm turntable
- 2000mm wrap height
- 2200kg turntable
- High efficiency mechanical brake carriage
- Push button keypad
- Soft start / soft stop
- VSD's on each motor
- Automatic load height detection
- Easy to use