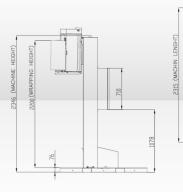

## Features

- 1500mm turntable
- 2000mm wrap height
- 2200kg turntable
- High efficiency mechanical brake carriage
- Push button keypad
- Soft start / soft stop
- VSD's on each motor
- Automatic load height detection
- Easy to use