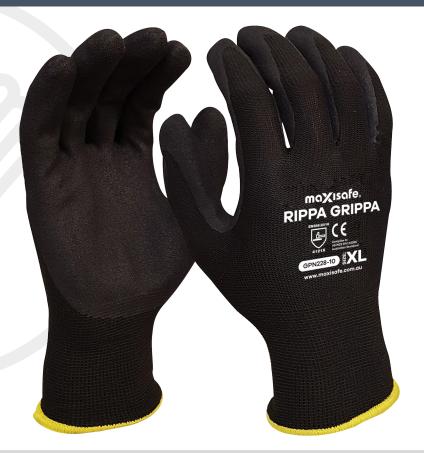

# 'Rippa Grippa' Black Nitrile Coated Synthetic Glove

# **Features & Benefits**

- Sandy nitrile coated palm for excellent grip
- 13G seamless shell for comfort
- Touch screen compatible for use on most screens, tablets and mobile phones
- Available in sizes small to 2XLarge

# **Product Details**

Product Code: GPN228
Sizes: S-2XLarge

Pack Qty: 12 Carton Qty: 120