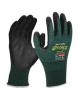

# 'Rippa Grippa' Black Nitrile Coated Synthetic Glove

# **Features & Benefits**

- Sandy nitrile coated palm for excellent grip
- 13G seamless shell for comfort
- Touch screen compatible for use on most screens, tablets and mobile phones
- Available in sizes small to 2XLarge