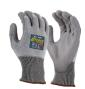

# 'Rippa Grippa' Black Nitrile Coated Synthetic Glove

# **Features & Benefits**

- Sandy nitrile coated palm for excellent grip
- 13G seamless shell for comfort
- Touch screen compatible for use on most screens, tablets and mobile phones
- Available in sizes small to 2XLarge