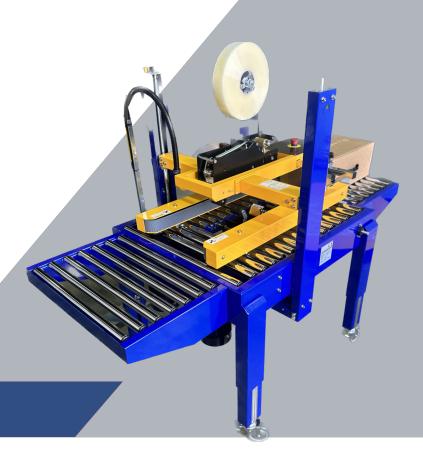

## **WP-103SD**

POWDERCOATED SEMI AUTO CARTON SEALER

Supplied with infeed/outfeed roller tables

Includes castor set with 4 x locks

## **CONSISTENT - RELIABLE - LOCAL SUPPORT**

Designed and manufactured for Australian conditions, with specifications and componentry derived from years of industry experience.

Manufactured in powdercoated mild steel with 2" taping heads

## **Features**

- 450mm infeed / outfeed rollers
- High quality powder coated steel frame
- Side drive, top and bottom seal
- 240V 10A power requirement
- 450W power consumption
- 23m per minute drive speed
- Suit carton dimensions (mm) L150 inf. W110-500 H 120-500
- Custom options available on request
- Easy thread taping heads