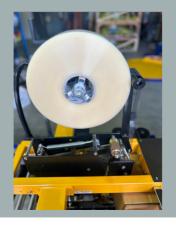

## **Features**

- 450mm infeed / outfeed rollers
- High quality powder coated steel frame
- Side drive, top and bottom seal
- 240V 10A power requirement
- 450W power consumption
- 23m per minute drive speed
- Suit carton dimensions (mm) L150 inf. W110-500 H 120-500
- Custom options available on request
- Easy thread taping heads